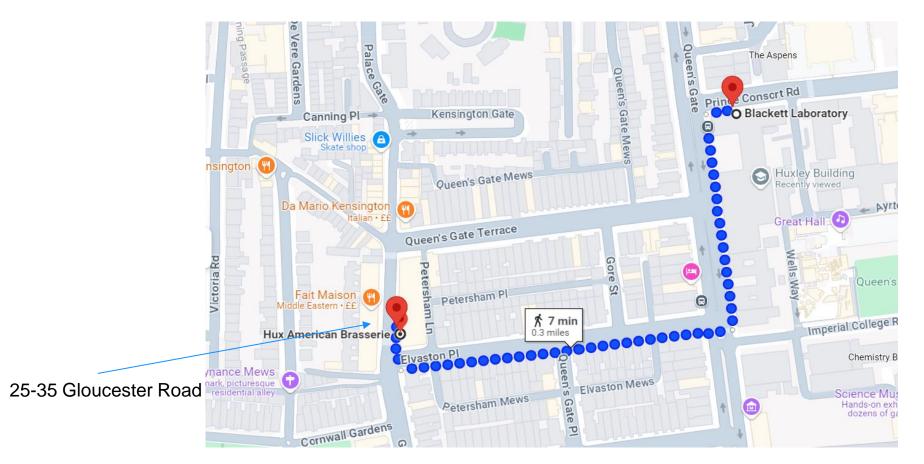

## Why NANDA?

# Novel Architecture: NA

- ISCA, MICRO
- FPGA
- HPCA

# **Novel Design Automation: NDA**

- DAC, DATE, ICCAD
- FCCM
- FMCAD

## Why NANDA?

## **NANDA Community Novel Architecture: NA** - ISCA, MICRO - FPGA - HPCA

# Novel Design Automation: NDA

- DAC, DATE, ICCAD
- FCCM
- FMCAD

#### Why NANDA?



#### **Agenda**

- 20 talks: Blackett Laboratory LT1
- about 20 posters: foyer outside LT1
- lunch, breaks: foyer outside LT1

- hear fire alarm: get out of Blackett
- free WiFi: \_The Cloud, eduroam
- Physics meeting: starts Monday lunch time (their Tuesday break: same time as ours)



#### Monday Dinner: 6pm HUX Brasserie (leave Brackett at 5:55pm)



#### **HiPEDS Centre**

About us | Research | People | News & Events | Workshops | Industry | Former Centre for Doctoral Training | For the Public



#### Thanks to

- speakers
- poster presenters
- session chairs
- helpers
- participants
- and for supporting the initiation of the NANDA workshop series:

## Engineering and Physical Sciences Research Council (EPSRC)



EPSRC creates knowledge in engineering and physical sciences for UK capability to benefit society and the economy.