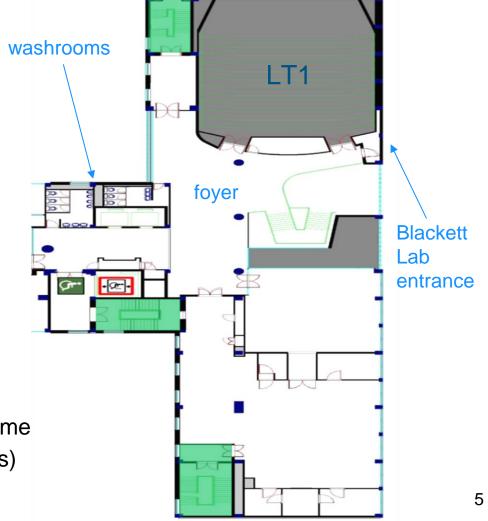

#### **Agenda**

- 20 talks: Blackett Laboratory LT1
- about 20 posters: foyer outside LT1
- lunch, breaks: foyer outside LT1

- hear fire alarm: get out of Blackett
- free WiFi: \_The Cloud, eduroam
- Physics meeting: starts Monday lunch time (their Tuesday break: same time as ours)